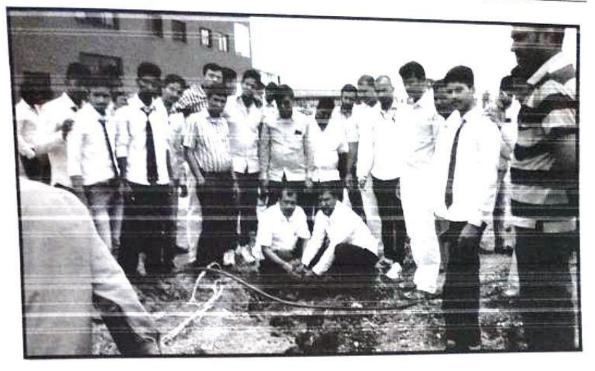

#### Solar power generation

Adsul technical campus Chas, Ahmednagar have implemented rooftop photovoltaic power station or rooftop PV system that has its electricity generating solar panels mounted on rooftop of a college building .Sun is an important source of renewable energy .Solar power helps to reduce global warming. It creates electricity without producing global warming pollution. Putting Solar PV on the roof is likely to save lots of money. Solar power provides energy reliability, energy security, energy independence. This Activity has been used as a renewable source in the premises of college .Students of Electrical engineering get motivated by real life implementation of solar panel. In a grid connected rooftop photovoltaic power station, the generated electricity can sometimes be sold to the servicing electric utility for use elsewhere in the grid. This arrangement provides payback for the investment installer.

According to the requirements of the electricity power in campus after discussion with experts, they decided to install least 20KW generating capacity plant on rooftop of college building. The cost required to implement this project had approximate 20 lakh rupees approx.