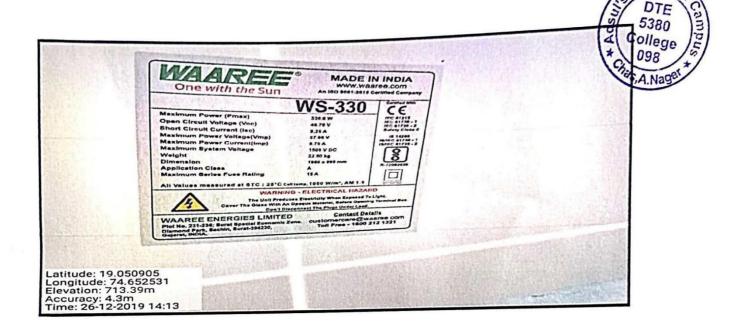

According to the requirements of the electricity power in campus after discussion with experts, they decided to install least 20KW generating capacity plant on rooftop of college building. The cost required to implement this project had approximate 20 lakh rupees approx.