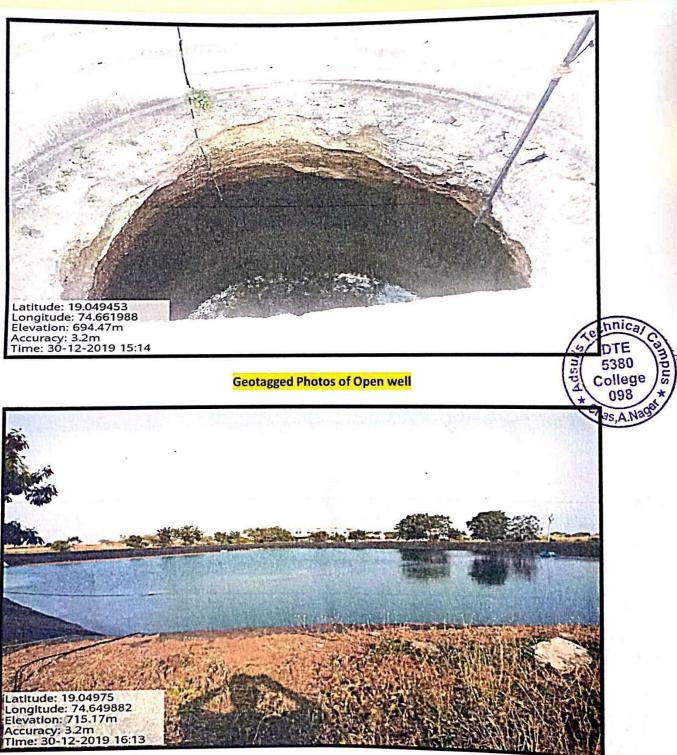

ardening and laboratories. The water is stored in various locations in ground water tanks of size 8 x 4 x 1 the DTE 5380 College





## **ADSUL'S TECHNICAL CAMPUS**

At Chas, Chas-Nimblak Bypass Road, Tal.& Dist.Ahmednagar -414 005. Ph. (0241) 2570425, Fax (0241) 2570426

 Website : www.adsulstechnicalcampus.com
 E-mail : adsulstechnicalcampus@gmail.com

 Approved by AICTE,DTE,and Maharashtra Govt.& Affiliated to Savitribai Phule Pune University.

1. AICTE approval No.: I-444222791/2011 3. DTE Approval No.: 2/NGC/INC/Approval/2011/268

2.Maharashtra Gov.Approval/TEM/2011/L.No.162/TASI-4 4.PUNE UNIVERSITY Approval No. : CA/2551

Ref.No. :

Date :



**Geotagged Photos of Open well** 



2.Maharashtra Gov.Approval/TEM/2011/L.No.162/TASI-4 4.PUNE UNIVERSITY Approval No. : CA/2551

Date :





**Geotagged Photos of water bund** 



1. AICTE approval No.: I-444222791/2011 3. DTE Approval No.: 2/NGC/INC/Approval/2011/268 2.Maharashtra Gov.Approval/TEM/2011/L.No.162/TASI-4 4.PUNE UNIVERSITY Approval No. : CA/2551

Date :





Geotagged Photos of water bund



Geotagged Photos of water bun



## ADSUL'S TECHNICAL CAMPUS

At Chas, Chas-Nimblak Bypass Road, Tal.& Dist.Ahmednagar -414 005.

Ph. (0241) 2570425, Fax (0241) 2570426

E-mail : adsulstechnicalcampus@gmail.com Website : www.adsulstechnicalcampus.com Approved by AICTE, DTE, and Maharashtra Govt. & Affiliated to Savitribai Phule Pune University.

#### 1. AICTE approval No.: I-444222791/2011 3. DTE Approval No.: 2/NGC/INC/Approval/2011/268

2.Maharashtra Gov.Approval/TEM/2011/L.No.162/TASI-4 4.PUNE UNIVERSITY Approval No. : CA