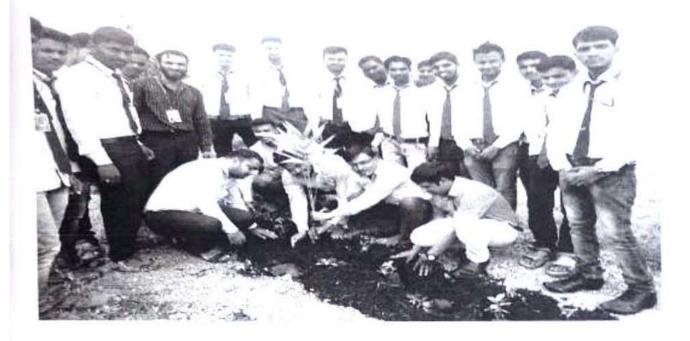

ATE: 03 / 06 /2019

#### NOTICE

This is to inform the students from classes S.E, T.E, and B.E as well as staff of the college's Environment Club is going to hold 'Tree Plantation Programmed on June 5, at college campus on the occasion of environment day. Approximately 100 trees will be planted outside and inside along the boundary of the college. Honorable Principal of the college is the chief guest. So interested students should present within time in college campus.

Sign of co-coordinator



mly a

Adsul's Technical Campus Chas, Ahmednagar



Sakeshwar Gramin Vikas Seva Sanstha's Adsul Technical Campus Faculty of Engineering Approved by AICTE, Maharashtra Govt. Recognized by DTE AndAffibated to SPPU At Post- Chas, Tal. & Dist. - Ahmednagar.

SGVSS/ATCFOE/EE/2019-20/

DATE: 05/06/2019











#### SAKESHWAR GRAMIN VIKAS SEVA SANSTHA'S ADSUL'S TECHNICAL CAMPUS, FACULTY OF ENGINEERING & MBA

At/Post - Chas, Chas Nimbalak bypass Road Tal - Nagar, Dist - Ahmednagar (Approved By AICTE New Delhi, Recognized by Government of Maharashtra, DTE and Affiliated to SPPU, Pune

Date: - 02/07/2018

#### **Report on Tree Plantation**

The Tree Plantation was organized by Adsul Technical Campus College of Engineering, Chas, Dist. Ahmednagar in academic session 2018-19. It was held in the college campus. All the preparations such as arrangement of tree and water etc. were made. The Program was inaugurated by Principal of institute. The honorable principal of our institute give speech on the growing need of Plant in the state and commended the young to do such social activity. Globally,