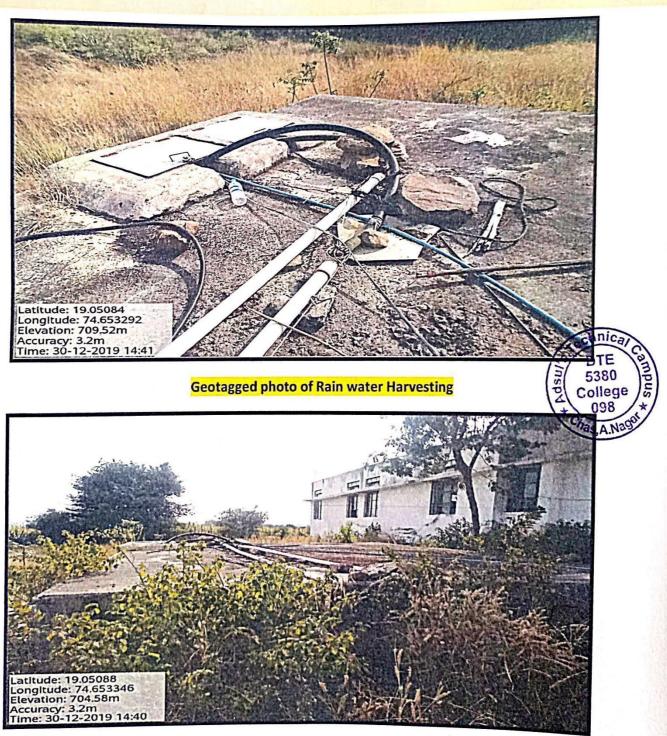

ved by AICTE,DTE,and Maharashtra Govt.& Affiliated to Savitribai Phule Pune University.

1. AICTE approval No.: I-444222791/2011 3. DTE Approval No.: 2/NGC/INC/Approval/2011/268

2.Maharashtra Gov.Approval/TEM/2011/L.No.162/TASI-4 4.PUNE UNIVERSITY Approval No. : CA/2551

Ref.No. :





### 'S TECHNICAL CAMPUS ADSUI

At Chas, Chas-Nimblak Bypass Road, Tal.& Dist.Ahmednagar -414 005.

Ph. (0241) 2570425, Fax (0241) 2570426

E-mail : adsulstechnicalcampus@gmail.com Website : www.adsulstechnicalcampus.com Approved by AICTE, DTE, and Maharashtra Govt. & Affiliated to Savitribai Phule Pune University.

1. AICTE approval No.: I-444222791/2011 3. DTE Approval No.: 2/NGC/INC/Approval/2011/268

2.Maharashtra Gov.Approval/TEM/2011/L.No.162/TASI-4 4.PUNE UNIVERSITY Approval No. : CA/2551

Ref.No. :





# **ADSUL'S TECHNICAL CAMPUS**

At Chas, Chas-Nimblak Bypass Road, Tal.& Dist.Ahmednagar -414 005. Ph. (0241) 2570425, Fax (0241) 2570426

Website : <u>www.adsulstechnicalcampus.com</u> E-mail : <u>adsulstechnicalcampus@gmail.com</u> Approved by AICTE,DTE,and Maharashtra Govt.& Affiliated to Savitribai Phule Pune University.

1. AICTE approval No.: I-444222791/2011 3. DTE Approval No.: 2/NGC/INC/Approval/2011/268 2.Maharashtra Gov.Approval/TEM/2011/L.No.162/TASI-4 4.PUNE UNIVERSITY Approval No. : CA/2551

Date :

Ref.No. :

#### **OPEN WELL & WATER BUND**

The Institute has its own open well located in campus premises the ground water reaches naturally. And the water can be lifted 24 hours by a centrifugal pump with the help of 2HP motor. The water is stored in Ground water storage tan