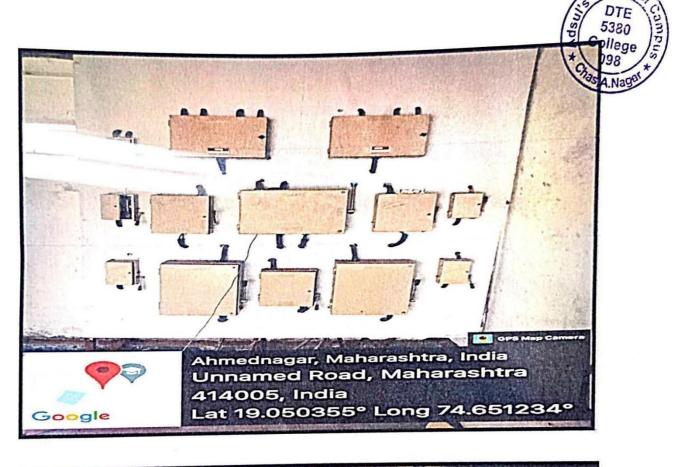

#### Solar power generation

Adsul technical campus Chas, Ahmednagar have implemented rooftop photovoltaic power station or rooftop PV system that has its electricity generating solar panels mounted on rooftop of a college building .Sun is an important source of renewable energy .Solar power helps to reduce global warming. It creates electricity without producing global warming pollution. Putting Solar PV on the roof is likely to save lots of money. Solar power provides energy reliability, energy security, energy independence. This Activity has been used as a renewable source in the premises of college .Students of Electrical engineering get motivated by real life implementation of solar panel. In a grid connected rooftop photovoltaic power station, the generated electricity can sometimes be sold to the servicing electric utility for use elsewhere in the grid. This arrangement provides payback for the investment installer.

According to the requirements of the electricity power in campus after discussion with experts, they decided to install least 20KW generating capacity plant on rooftop of college building. The cost required to implement this project had approximate 20 lakh rupees approx.