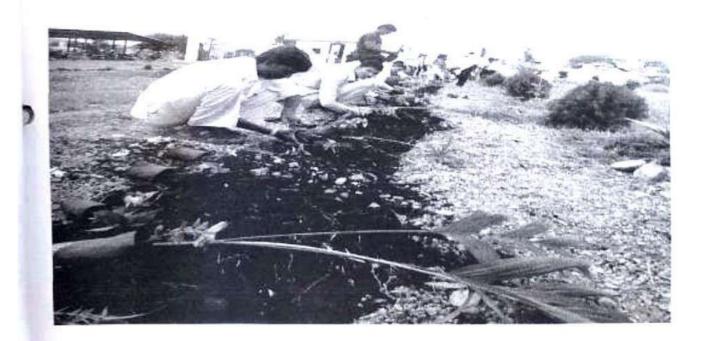

E: 03 / 06 /2019

#### NOTICE

This is to inform the students from classes S.E, T.E, and B.E as well as staff of the college's Environment Club is going to hold 'Tree Plantation Programmed on June 5, at college campus on the occasion of environment day. Approximately 100 trees will be planted outside and inside along the boundary of the college. Honorable Principal of the college is the chief guest. So interested students should present within time in college campus.

Sign of co-coordinator



mly a

Adsul's Technical Campus Chas, Ahmednagar



Sakeshwar Gramin Vikas Seva Sanstha's Adsul Technical Campus Faculty of Engineering Approved by AICTE, Maharashtra Govt. Recognized by DTE AndAffibated to SPPU At Post- Chas, Tal. & Dist. - Ahmednagar.

SGVSS/ATCFOE/EE/2019-20/

DATE: 05/06/2019











#### SAKESHWAR GRAMIN VIKAS SEVA SANSTHA'S ADSUL'S TECHNICAL CAMPUS, FACULTY OF ENGINEERING & MBA

At/Post - Chas, Chas Nimbalak bypass Road Tal - Nagar, Dist - Ahmednagar (Approved By AICTE New Delhi, Recognized by Government of Maharashtra, DTE and Affiliated to SPPU, Pune

Date: - 02/07/2018

#### **Report on Tree Plantation**

The Tree Plantation was organized by Adsul Technical Campus College of Engineering, Chas, Dist. Ahmednagar in academic session 2018-19. It was held in the college campus. All the preparations such as arrangement of tree and water etc. were made. The Program was inaugurated by Principal of institute. The honorable principal of our institute give speech on the growing need of Plant in the state and commended the young to do such social activity. Globally, f