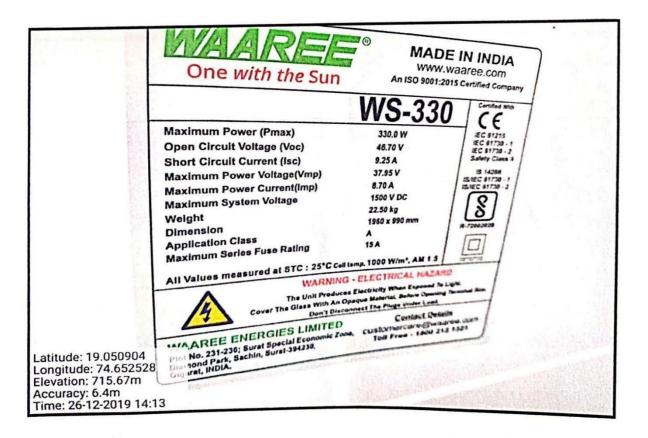

According to the requirements of the electricity power in campus after discussion with experts, they decided to install least 20KW generating capacity plant on rooftop of college building. The cost required to implement this project had approximate 20 lakh rupees approx.