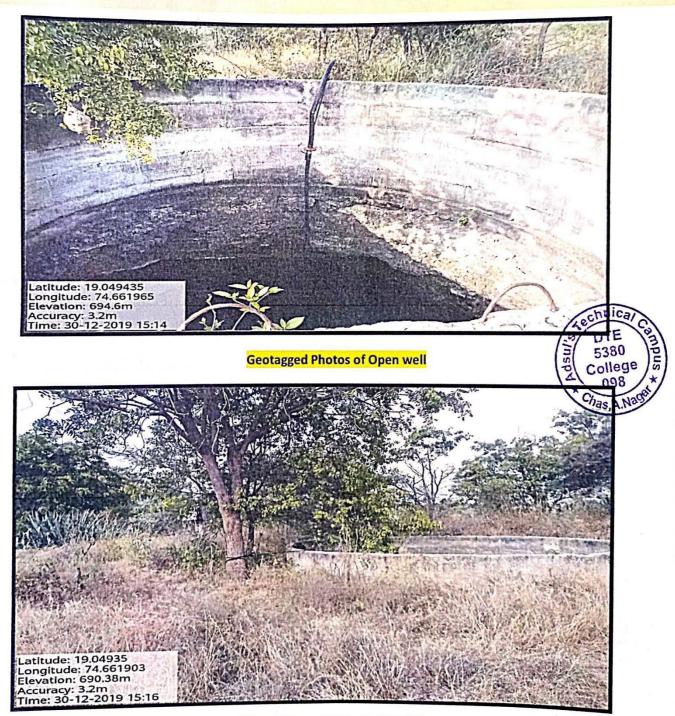

treatment plant and domestic water is again lifted up in the overhead tanks located at terrace through which it is distributed to lavatories, gardening and laboratories. The water is stored in various locations in ground water tanks of size 8 x 4 x 1 the DTE 5380 College





## **ADSUL'S TECHNICAL CAMPUS**

At Chas, Chas-Nimblak Bypass Road, Tal.& Dist.Ahmednagar -414 005. Ph. (0241) 2570425, Fax (0241) 2570426

 Website : www.adsulstechnicalcampus.com
 E-mail : adsulstechnicalcampus@gmail.com

 Approved by AICTE,DTE,and Maharashtra Govt.& Affiliated to Savitribai Phule Pune University.

1. AICTE approval No.: I-444222791/2011 3. DTE Approval No.: 2/NGC/INC/Approval/2011/268

2.Maharashtra Gov.Approval/TEM/2011/L.No.162/TASI-4 4.PUNE UNIVERSITY Approval No. : CA/2551

Ref.No. :

Date :



**Geotagged Photos of Open well** 



2.Maharashtra Gov.Approval/TEM/2011/L.No.162/TASI-4 4.PUNE UNIVERSITY Approval No. : CA/2551

Date :





**Geotagged Photos of water bund** 



1. AICTE approval No.: I-444222791/2011 3. DTE Approval No.: 2/NGC/INC/Approval/2011/268 2.Maharashtra Gov.Approval/TEM/2011/L.No.162/TASI-4 4.PUNE UNIVERSITY Approval No. : CA/2551

Date :





Geotagged Photos of water bund



Geotagged Photos of water bun



## ADSUL'S TECHNICAL CAMPUS

At Chas, Chas-Nimblak Bypass Road, Tal.& Dist.Ahmednagar -414 005.

Ph. (0241) 2570425, Fax (0241) 2570426

E-mail : adsulstechnicalcampus@gmail.com Website : www.adsulstechnicalcampus.com Approved by AICTE, DTE, and Maharashtra Govt. & Affiliated to Savitribai Phule Pune University.

#### 1. AICTE approval No.: I-44422279