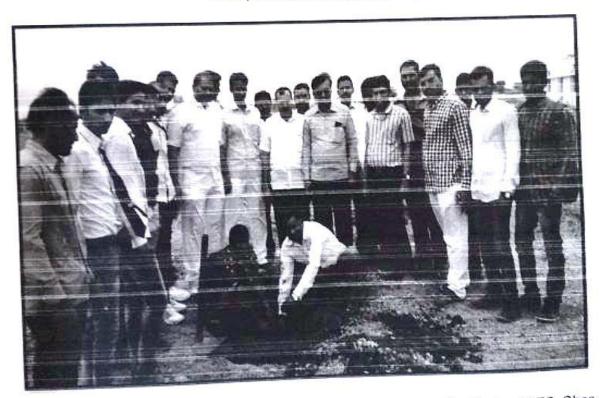

#### Solar power generation

Adsul technical campus Chas, Ahmednagar have implemented rooftop photovoltaic power station or rooftop PV system that has its electricity generating solar panels mounted on rooftop of a college building .Sun is an important source of renewable energy .Solar power helps to reduce global warming. It creates electricity without producing global warming pollution. Putting Solar PV on the roof is likely to save lots of money. Solar power provides energy reliability, energy security, energy independence. This Activity has been used as a renewable source in the premises of college .Students of Electrical engineering get motivated by real life implementation of solar panel. In a grid connected rooftop photovoltaic power station, the generated electricity can sometimes be sold to the servicing electric utility for use elsewhere in the grid. This arrangement provides payback for the investment installer.

According to the requirements of the electricity power in campus after discussion with experts, they decided to install least 20KW generating capacity plant on rooftop of college building. The cost required to implement this project had approximate 20 lakh rupees approx.