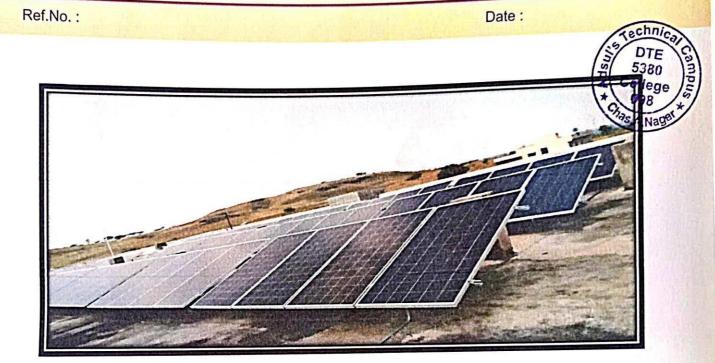

#### Solar power generation

Adsul technical campus Chas, Ahmednagar have implemented rooftop photovoltaic power station or rooftop PV system that has its electricity generating solar panels mounted on rooftop of a college building .Sun is an important source of renewable energy .Solar power helps to reduce global warming. It creates electricity without producing global warming pollution. Putting Solar PV on the roof is likely to save lots of money. Solar power provides energy reliability, energy security, energy independence. This Activity has been used as a renewable source in the premises of college .Students of Electrical engineering get motivated by real life implementation of solar panel. In a grid connected rooftop photovoltaic power station, the generated electricity can sometimes be sold to the servicing electric utility for use elsewhere in the grid. This arrangement provides payback for the investment installer.

According to the requirements of the electricity power in campus after discussion with experts, they decided to install least 20KW generating capacity plant on rooftop of college building. The cost required to implement this project had approximate 20 lakh rupees approx.