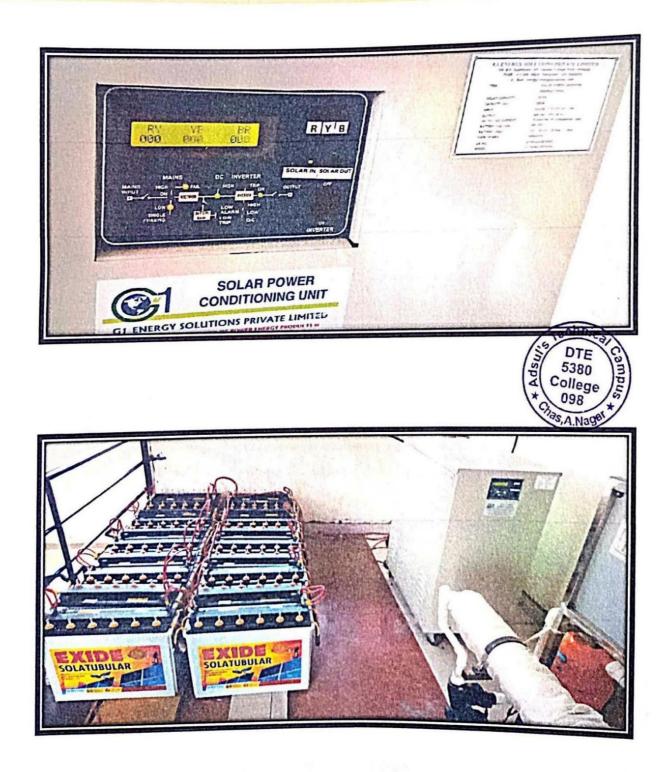

#### Solar power generation

Adsul technical campus Chas, Ahmednagar have implemented rooftop photovoltaic power station or rooftop PV system that has its electricity generating solar panels mounted on rooftop of a college building .Sun is an important source of renewable energy .Solar power helps to reduce global warming. It creates electricity without producing global warming pollution. Putting Solar PV on the roof is likely to save lots of money. Solar power provides energy reliability, energy security, energy independence. This Activity has been used as a renewable source in the premises of college .Students of Electrical engineering get motivated by real life implementation of solar panel. In a grid connected rooftop photovoltaic power station, the generated electricity can sometimes be sold to the servicing electric utility for use elsewhere in the grid. This arrangement provides payback for the investment installer.

In the mid 2000s, solar companies used various financing plans for customers such as leases and power purchase agreements. Customers could pay for their solar panels over a span of years and get help with payments from credits from net metering programs. The large rooftop installation projects with the main purpose of using the generated electricity as the supplemental power. When the systems generated electricity more than the host building can consume the excess electricity is fed back to the grid to bank with utility company through net metering