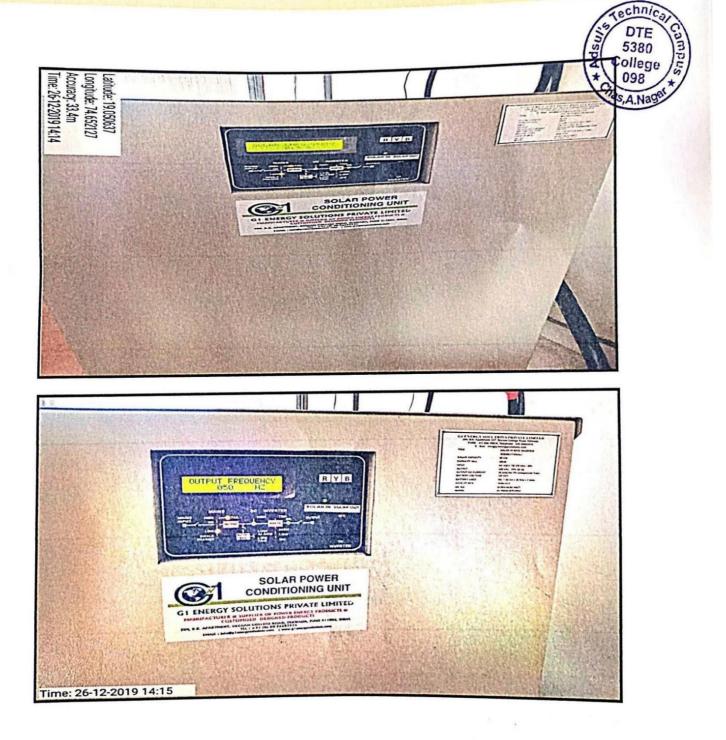

#### Solar power generation

Adsul technical campus Chas, Ahmednagar have implemented rooftop photovoltaic power station or rooftop PV system that has its electricity generating solar panels mounted on rooftop of a college building .Sun is an important source of renewable energy .Solar power helps to reduce global warming. It creates electricity without producing global warming pollution. Putting Solar PV on the roof is likely to save lots of money. Solar power provides energy reliability, energy security, energy independence. This Activity has been used as a renewable source in the premises of college .Students of Electrical engineering get motivated by real life implementation of solar panel. In a grid connected rooftop photovoltaic power station, the generated electricity can sometimes be sold to the servicing electric utility for use elsewhere in the grid. This arrangement provides payback for the investment installer.

According to the requirements of the electricity power in campus after discussion with experts, they decided to install least 20KW generating capacity plant on rooftop of college building. The cost required to implement this project had approximate 20 lakh rupees approx.